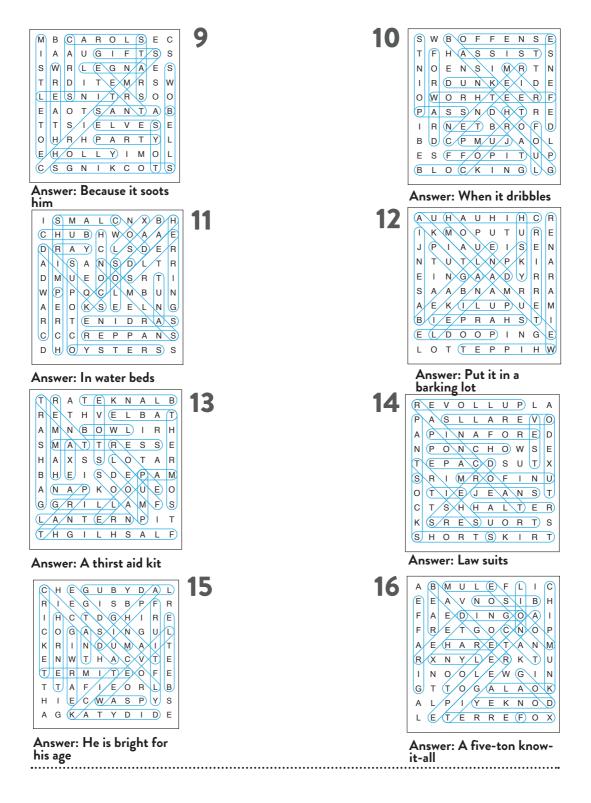

#### **RIDDLE SEARCH — BREAKFAST FOODS**

Look up, down, and diagonally, both forward and backward to find every word on the list. Circle each as you find it. When all the words are circled, take the UNUSED letters and write them on the blanks below. Go from left to right and top to bottom to find the answer to this riddle: What do cats like to eat for breakfast?

| BACON    |                                         |       |      |                                         |          |         |          |         |                     |                                         |
|----------|-----------------------------------------|-------|------|-----------------------------------------|----------|---------|----------|---------|---------------------|-----------------------------------------|
| BAGEL    | W                                       | Р     | Τ    | O                                       | A        | Τ       | M        | Ε       | Α                   | L                                       |
| BANANA   | В                                       | Α     | Ν    | Α                                       | Ν        | Α       | Н        | Α       | M                   | L                                       |
| BUTTER   |                                         | N I   | _    | _                                       | <u> </u> | $\circ$ | <u> </u> | $\circ$ | ٨                   | 0                                       |
| CEREAL   | Н                                       | Ν     | F    | Ε                                       | С        | 0       | С        | 0       | Α                   | O                                       |
| CHEESE   | В                                       | C     | Y    | F                                       | L        | K       | -        | Ε       | J                   | R                                       |
| COCOA    | Α                                       | Α     | K    | Ε                                       | L        | M       | R        | ı       | U                   | Ε                                       |
| DOUGHNUT |                                         |       |      | _                                       |          |         |          | •       | O                   | _                                       |
| EGGS     | G                                       | K     | С    | ı                                       | Т        | Ε       | С        | Ε       | ı                   | Т                                       |
| HAM      | Е                                       | Ε     | M    | 0                                       | С        | K       | S        | R       | С                   | Т                                       |
| JAM      | ١.                                      | 0     | ۸    |                                         | N.I      | 0       |          |         | _                   |                                         |
| JUICE    | L                                       | S     | Α    | ı                                       | Ν        | S       | G        | G       | Ε                   | U                                       |
| MILK     | Ε                                       | S     | Ε    | Ε                                       | Н        | С       | S        | Р       | 1                   | В                                       |
| OATMEAL  | Т                                       | U     | Ν    | Н                                       | G        | U       | 0        | D       | Ε                   | S                                       |
| PANCAKES | <u>'</u>                                |       |      | · · ·                                   |          |         |          |         |                     |                                         |
| ROLL     |                                         |       |      |                                         |          |         |          |         |                     |                                         |
| TOAST    | Riddle                                  | e Ans | wer: |                                         |          |         |          |         |                     |                                         |
| WAFFLES  |                                         |       | _    |                                         | - —      |         |          |         |                     |                                         |
|          |                                         |       | _    |                                         |          |         |          |         |                     |                                         |
| •••••    | • • • • • • • • • • • • • • • • • • • • |       |      | • • • • • • • • • • • • • • • • • • • • |          | •••••   |          |         | • • • • • • • • • • | • • • • • • • • • • • • • • • • • • • • |

#### **RIDDLE SEARCH — CHRISTMAS**

Look up, down, and diagonally, both forward and backward to find every word on the list. Circle each as you find it. When all the words are circled, take the UNUSED letters and write them on the blanks below. Go from left to right and top to bottom to find the answer to this riddle: Why does Santa like to go down the chimney?

| ANGEL     |        |       | _    | ^  |          | $\overline{}$ |      |   |          |         |
|-----------|--------|-------|------|----|----------|---------------|------|---|----------|---------|
| BELLS     | M      | В     | С    | A  | R        | O             | L    | S | Ε        | С       |
| BOWS      |        | Α     | Α    | U  | G        | I             | F    | Т | S        | S       |
| CARDS     |        | ۱۸/   | П    |    | _        |               | N.I. | ۸ | _        | C       |
| CAROLS    | S      | W     | R    | L  | Е        | G             | N    | Α | Ε        | S       |
| CHRISTMAS | T      | R     | D    | I  | Т        | Ε             | M    | R | S        | W       |
| ELVES     | ۱.     | Е     | S    | Ν  | ı        | Т             | R    | S | 0        | $\circ$ |
| GIFTS     | -      | _     | O    | 14 | -        |               |      | O | O        | 0       |
| HOLLY     | E      | Α     | 0    | Т  | S        | A             | N    | Т | A        | В       |
| MISTLETOE | т      | Т     | S    | 1  | Ε        | L             | V    | Ε | S        | Ε       |
| PARTY     |        |       | Б    |    | Б        | ۸             | Б    | _ | \/       |         |
| SANTA     |        | Н     | R    | Н  | Р        | Α             | R    | Т | Y        | L       |
| STARS     | E      | Н     | 0    | L  | L        | Υ             | -    | M | 0        | L       |
| STOCKINGS | C      | S     | G    | Ν  | 1        | K             | С    | 0 | Т        | S       |
| TINSEL    |        |       |      | 11 | <u>'</u> |               |      |   | <u>'</u> |         |
| TOYS      |        |       |      |    |          |               |      |   |          |         |
| TREE      | Riddle | e Ans | wer: |    |          |               |      |   |          |         |

.....

**WREATH** 

#### RIDDLE SEARCH — BASKETBALL

Look up, down, and diagonally, both forward and backward to find every word on the list. Circle each as you find it. When all the words are circled, take the UNUSED letters and write them on the blanks below. Go from left to right and top to bottom to find the answer to this riddle: When is a baby good at basketball?

| ACCICT     |              |         |      |     |     |     |      |    |     |    |
|------------|--------------|---------|------|-----|-----|-----|------|----|-----|----|
| ASSIST     | S            | W       | В    | 0   | F   | F   | Ε    | Ν  | S   | Ε  |
| BASKET     | ٥            | VV      | D    | O   | Г   | Г   |      | IN | 3   |    |
| BLOCKING   | Т            | F       | Н    | Α   | S   | S   | I    | S  | Т   | S  |
| CENTER     | N            | $\circ$ | Е    | Ν   | S   | ı   | M    | R  | т   | Ν  |
| COURT      | l IN         | O       |      | IN  | 3   | - 1 | IVI  | К  | Т   | IN |
| DEFENSE    |              | R       | D    | U   | Ν   | K   | Ε    |    | D   | Ε  |
| DUNK       |              | W       | 0    | R   | Н   | Т   | Ε    | E  | R   | F  |
| FORWARD    |              | VV      | O    | 1 \ |     | •   | _    | _  | 1 \ | •  |
| FOUL       | Р            | Α       | S    | S   | N   | D   | Н    | Τ  | R   | Ε  |
| FREE THROW |              | R       | Ν    | Ε   | Т   | В   | R    | 0  | F   | D  |
| GUARD      |              |         |      | _   |     |     |      | •  |     |    |
| HOOP       | В            | D       | С    | Р   | M   | U   | J    | A  | O   | L  |
| JUMP       | Е            | S       | F    | F   | 0   | Р   | I    | Т  | U   | Р  |
| NET        | <sub>D</sub> |         |      |     | IZ. |     | N.I. |    |     |    |
| OFFENSE    | В            |         | 0    | С   | K   |     | N    | G  | _L  | G  |
| PASS       |              |         |      |     |     |     |      |    |     |    |
| POINTS     | Riddl        | e Ans   | wer: |     |     |     |      |    |     |    |
| RIM        |              |         |      |     |     |     |      |    |     |    |
| TIP-OFF    |              |         | _    | _   |     |     |      |    | _   |    |
|            |              |         |      |     |     |     |      |    |     |    |

#### **RIDDLE SEARCH — SEAFOOD**

Look up, down, and diagonally, both forward and backward to find every word on the list. Circle each as you find it. When all the words are circled, take the UNUSED letters and write them on the blanks below. Go from left to right and top to bottom to find the answer to this riddle: Where do fish sleep?

| BASS    |       |       |        | _                                       |         |                                         |     |                                         | _                                       |                                         |
|---------|-------|-------|--------|-----------------------------------------|---------|-----------------------------------------|-----|-----------------------------------------|-----------------------------------------|-----------------------------------------|
| CHUB    |       | S     | M      | A                                       | L       | С                                       | N   | X                                       | В                                       | Н                                       |
| CLAMS   | С     | Н     | U      | В                                       | Н       | W                                       | 0   | Α                                       | Α                                       | Ε                                       |
| COD     |       | Б     | Λ      | V                                       | _       |                                         | 0   | Ь                                       | _                                       | Б                                       |
| CONCH   |       | R     | A      | Y                                       | С       | L                                       | S   | D                                       | Ε                                       | R                                       |
| CRAWDAD | Α     |       | S      | Α                                       | Ν       | S                                       | D   | L                                       | Т                                       | R                                       |
| EELS    |       | N A   |        | _                                       | $\circ$ | $\circ$                                 | C   | В                                       | _                                       |                                         |
| HADDOCK |       | M     | U      | Ε                                       | Ο       | 0                                       | S   | R                                       | Т                                       | ı                                       |
| HERRING | W     | Р     | Р      | Q                                       | С       | L                                       | M   | В                                       | U                                       | Ν                                       |
| LOX     | A     | Е     | Ο      | K                                       | S       | Е                                       | Е   | L                                       | Ν                                       | G                                       |
| OCTOPUS | ^     |       | O      | rx                                      | 3       |                                         |     | L                                       | IN                                      | G                                       |
| OYSTERS | R     | R     | Т      | Ε                                       | Ν       | - 1                                     | D   | R                                       | Α                                       | S                                       |
| PERCH   | C     | С     | С      | R                                       | Ε       | Р                                       | Р   | Α                                       | Ν                                       | S                                       |
| RAY     |       | C     | C      | 11                                      | _       | '                                       | '   | $\wedge$                                | IN                                      | 0                                       |
| SALMON  | D     | Н     | O      | Y                                       | S       | Т                                       | Ε   | R                                       | S                                       | S                                       |
| SARDINE |       |       |        |                                         |         |                                         |     |                                         |                                         |                                         |
| SHRIMP  | Riddl | a Δno | wer.   |                                         |         |                                         |     |                                         |                                         |                                         |
| SNAPPER | Maar  |       | ovvei. |                                         |         |                                         |     |                                         |                                         |                                         |
| SOLE    |       | _     |        |                                         | - –     |                                         | - — |                                         |                                         |                                         |
| SQUID   |       |       |        |                                         |         |                                         |     |                                         |                                         |                                         |
| TUNA    |       |       |        |                                         |         |                                         |     |                                         |                                         |                                         |
| •••••   |       |       |        | • • • • • • • • • • • • • • • • • • • • |         | • • • • • • • • • • • • • • • • • • • • |     | • • • • • • • • • • • • • • • • • • • • | • • • • • • • • • • • • • • • • • • • • | • • • • • • • • • • • • • • • • • • • • |

#### **RIDDLE SEARCH — DOGS**

Look up, down, and diagonally, both forward and backward to find every word on the list. Circle each as you find it. When all the words are circled, take the UNUSED letters and write them on the blanks below. Go from left to right and top to bottom to find the answer to this riddle: What should you do with your dog when you go shopping?

| AKITA      |   |        |          |     |   |     |          |          |       |       |
|------------|---|--------|----------|-----|---|-----|----------|----------|-------|-------|
| BASENJI    | Α | U      | Н        | A   | U | Н   |          | Н        | С     | R     |
| BEAGLE     | 1 | K      | M        | 0   | Р | U   | Т        | U        | R     | Е     |
| CHIHUAHUA  |   | Ъ      |          | ٨   |   | _   |          | C        | _     | N.    |
| HOUND      | J | Р      | ı        | Α   | U | E   | ı        | S        | Ε     | N     |
| HUSKY      | Ν | Т      | U        | Т   | L | Ν   | Р        | K        | I     | Α     |
| MALAMUTE   | Е | 1      | Ν        | G   | Α | Α   | D        | Υ        | R     | R     |
| POODLE     |   | •      |          |     |   |     |          | -        |       | '`    |
| PUG        | S | A      | Α        | В   | Ν | Α   | M        | R        | R     | Α     |
| PULI       | Α | Ε      | K        | ı   | L | U   | Р        | U        | Ε     | М     |
| SHAR-PEI   |   |        | _        | _   | _ |     |          | •        | _     | .     |
| SPANIEL    | В | I      | Е        | Р   | R | A   | Н        | S        | I     | ا ' ا |
| TERRIER    | Ε | L      | D        | Ο   | 0 | Р   | 1        | Ν        | G     | E     |
| WEIMARANER | 1 | $\cap$ | Т        | Т   | Е | Р   | Р        | 1        | Н     | w     |
| WHIPPET    |   |        | <u>'</u> | · · |   | · · | <u>'</u> | <u>'</u> | · · · | V V   |

|                                         | Riddle Answer: |
|-----------------------------------------|----------------|
|                                         |                |
|                                         |                |
| • • • • • • • • • • • • • • • • • • • • |                |

#### RIDDLE SEARCH - CAMPING GEAR

Look up, down, and diagonally, both forward and backward to find every word on the list. Circle each as you find it. When all the words are circled, take the UNUSED letters and write them on the blanks below. Go from left to right and top to bottom to find the answer to this riddle: What do you need when you go camping in the desert?

| AXE        | Т            | R     | Α    | Т | Е       | K   | N             | Α          | L          | В   |
|------------|--------------|-------|------|---|---------|-----|---------------|------------|------------|-----|
| BLANKET    | '            | 1 \   | / \  | ' | _       | 1 \ | 1 4           | <i>,</i> , | _          |     |
| BOWL       | R            | Ε     | Τ    | Η | V       | Ε   | L             | В          | Α          | Т   |
| FLASHLIGHT |              | Ν./   | N.I. | D | $\circ$ | ۱۸/ |               |            | В          |     |
| FUEL       | A            | M     | N    | В | 0       | W   | L             | ı          | R          | Н   |
| GRILL      | S            | M     | Α    | Т | Т       | R   | Ε             | S          | S          | Εl  |
| HAMMER     |              |       |      |   | _       | _   | _             | _          | _          |     |
| LANTERN    | H            | Α     | X    | S | S       | L   | O             | Т          | Α          | R   |
| MAP        | В            | Н     | Е    | ı | S       | D   | Ε             | Р          | Α          | М   |
| MATTRESS   |              | • • • | _    | • | 0       |     | _             | •          | <i>,</i> , | 171 |
| PAN        | Α            | Ν     | Α    | Р | K       | O   | O             | U          | Ε          | 0   |
| POLE       | G            | G     | R    | ı | L       | L   | Α             | М          | F          | S   |
| PUMP       |              | O     | 11   | • | _       | _   | $\overline{}$ | IVI        | '          |     |
| ROPE       | L            | Α     | Ν    | Т | Ε       | R   | Ν             | Р          |            | Т   |
| SOAP       | <sub>T</sub> | Н     | G    |   | 1       | Н   | S             | Α          |            | F   |
| STOVE      |              | П     | G    | l | L       | П   | 3             | A          | L          | Г   |
| TABLE      |              |       |      |   |         |     |               |            |            |     |
| TARP       | Riddle       | e Ans | wer: |   |         |     |               |            |            |     |
| TENT       |              |       |      |   |         |     |               |            |            |     |
| THERMOS    |              |       |      |   |         |     |               | · — –      | _          |     |
| TRASH BAG  |              |       |      |   |         |     |               |            |            |     |
|            |              |       |      |   |         |     |               |            |            |     |

#### **RIDDLE SEARCH - CLOTHING**

Look up, down, and diagonally, both forward and backward to find every word on the list. Circle each as you find it. When all the words are circled, take the UNUSED letters and write them on the blanks below. Go from left to right and top to bottom to find the answer to this riddle: What kind of clothing do attorneys wear?

| CAPE     |                |          |         |          |          |   |   |          |   |          |
|----------|----------------|----------|---------|----------|----------|---|---|----------|---|----------|
| DRESS    | R              | Ε        | V       | Ο        | L        | L | U | Р        | L | Α        |
| HALTER   | Р              | Α        | S       | L        | L        | Α | R | Ε        | V | 0        |
| JEANS    | _              | _        |         | N.I.     | Λ        | _ |   | Б        | _ | _        |
| OVERALLS | Α              | Р        | ı       | Ν        | Α        | F | O | R        | Ε | D        |
| PANTS    | N              | Р        | 0       | Ν        | С        | Н | Ο | W        | S | Ε        |
| PINAFORE | Т              | E        | Р       | Α        | С        | D | S | U        | Т | Χ        |
| PONCHO   | '              | _        | •       | $\wedge$ | C        | D | 0 | O        | ' | ^        |
| PULLOVER | S              | R        | I       | M        | R        | 0 | F | I        | Ν | U        |
| RAINCOAT | 0              | Т        | I       | Ε        | J        | Ε | Α | Ν        | S | Т        |
| SHIRT    |                | _        | 0       |          |          | Λ |   | _        | _ | Б        |
| SHORTS   | С              | Т        | S       | Н        | Н        | Α | L | Т        | Е | R        |
| SKIRT    | K              | S        | R       | Ε        | S        | U | 0 | R        | Τ | S        |
| SOCKS    | S              | н        | $\circ$ | R        | Т        | S | K | 1        | R | Т        |
| TIE      |                | <u> </u> |         | 11       | <u>'</u> |   |   | <u>'</u> |   | <u>'</u> |
| TROUSERS |                |          |         |          |          |   |   |          |   |          |
| TUXEDO   | Riddle Answer: |          |         |          |          |   |   |          |   |          |
| UNIFORM  |                |          |         |          |          |   |   |          |   |          |
| VEST     |                |          |         |          |          |   |   |          |   |          |

#### **RIDDLE SEARCH — BUGS**

Look up, down, and diagonally, both forward and backward to find every word on the list. Circle each as you find it. When all the words are circled, take the UNUSED letters and write them on the blanks below. Go from left to right and top to bottom to find the answer to this riddle: What did the proud mother lightning bug say about her son?

| ANT      |                   |     |   |   |   |          |   |     |   |   |
|----------|-------------------|-----|---|---|---|----------|---|-----|---|---|
| APHID    | С                 | Н   | Ε | G | U | В        | Υ | D   | Α | L |
| BEETLE   | R                 | ı   | Е | G | I | S        | В | Р   | F | R |
| CICADA   | ١.                |     |   | _ | Б | <u> </u> |   |     | Ь | _ |
| CRICKET  |                   | Н   | С | Т | D | G        | Н | I   | R | Ε |
| EARWIG   | С                 | 0   | G | Α | S | I        | Ν | G   | U | L |
| FRUITFLY | K                 | R   | 1 | Ν | D | U        | M | Α   | ı | Т |
| GNAT     | '`                | • • | • | • |   | O        |   | , , | • | • |
| HORNET   | E                 | Ν   | W | Т | Н | Α        | C | V   | Т | Ε |
| KATYDID  | Т                 | Ε   | R | M | I | Т        | Ε | 0   | F | Ε |
| LADYBUG  |                   | _   |   | _ |   | _        |   | _   |   | _ |
| LOCUST   | T                 | Т   | A | F | ı | Ε        | 0 | R   | L | В |
| MIDGE    | Н                 | -   | Ε | С | W | Α        | S | Р   | Υ | S |
| TERMITE  | A                 | G   | K | Α | Т | Υ        | D | 1   | D | Е |
| TICK     |                   |     |   |   | ' | '        |   | '   |   |   |
| WASP     |                   |     |   |   |   |          |   |     |   |   |
| WEEVIL   | IL Riddle Answer: |     |   |   |   |          |   |     |   |   |
|          |                   | _   |   |   |   |          | _ |     |   |   |
|          |                   |     |   |   |   |          |   |     |   |   |
|          |                   | _   |   | _ |   | _        |   |     |   |   |
|          |                   |     |   |   |   |          |   |     |   |   |

#### **RIDDLE SEARCH - MAMMALS**

Look up, down, and diagonally, both forward and backward to find every word on the list. Circle each as you find it. When all the words are circled, take the UNUSED letters and write them on the blanks below. Go from left to right and top to bottom to find the answer to this riddle: What do you get if you cross a computer and an elephant?

| ANTELOPE |       |       |            |   |   |   |   |     |   |            |
|----------|-------|-------|------------|---|---|---|---|-----|---|------------|
| BADGER   | Α     | В     | M          | U | L | Ε | F | L   | - | С          |
| BEAR     | lΕ    | Ε     | Α          | V | Ν | 0 | S | ı   | В | Н          |
| BISON    | _     | _     |            | • |   |   |   | •   |   | • •        |
| CAT      | F     | Α     | Ε          | D | I | Ν | G | 0   | Α | I          |
| CHIPMUNK | l F   | R     | Е          | Т | G | 0 | С | Ν   | O | Р          |
| DEER     |       | Г     | _          | ı | G | O | C | IN  | O | Г          |
| DINGO    | Α     | Ε     | Н          | Α | R | Ε | Т | Α   | Ν | M          |
| DONKEY   |       | V     | N I        | V |   | _ | П | IZ. | _ |            |
| DOG      | R     | X     | N          | Y | L | Ε | R | K   | Т | U          |
| FERRET   | 1     | Ν     | 0          | 0 | L | Ε | W | G   | 1 | Ν          |
| FOX      |       | _     | _          |   |   | ۸ |   | ۸   |   | 1/         |
| GIRAFFE  | G     | Т     | Τ          | 0 | G | A | L | A   | O | K          |
| HARE     | Α     | L     | Р          | - | Υ | Ε | K | Ν   | Ο | D          |
| KOALA    | ١.    | _     | _          | _ | Б | _ | _ | _   |   | \ <u>/</u> |
| LION     | LL    | E     | Т          | E | R | R | E | F   | 0 | Х          |
| LYNX     |       |       |            |   |   |   |   |     |   |            |
| MOOSE    | Riddl | e Ans | swer:      |   |   |   |   |     |   |            |
| MULE     |       |       |            | _ |   |   |   |     |   |            |
| OCELOT   |       |       |            | _ |   | - |   |     |   |            |
| TIGER    |       |       | <b>-</b> _ |   |   |   |   |     |   |            |
|          |       |       |            |   |   |   |   |     |   |            |