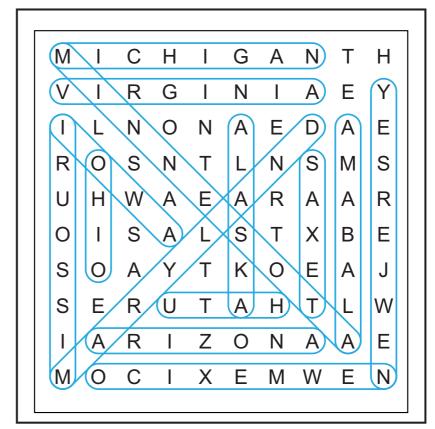

#### **RIDDLE SEARCH — STATES**

Look up, down, and diagonally, both forward and backward to find every word on the list. Circle each as you find it. When all the words are circled, take the UNUSED letters and write them on the blanks below. Go from left to right and top to bottom to find the answer to this riddle: Which state has only one actor in it?

ALABAMA
ALASKA
ARIZONA
IOWA
MARYLAND
MICHIGAN
MINNESOTA
MISSOURI
NEW JERSEY
NEW MEXICO
OHIO
TEXAS
UTAH
VIRGINIA

Riddle Answer: