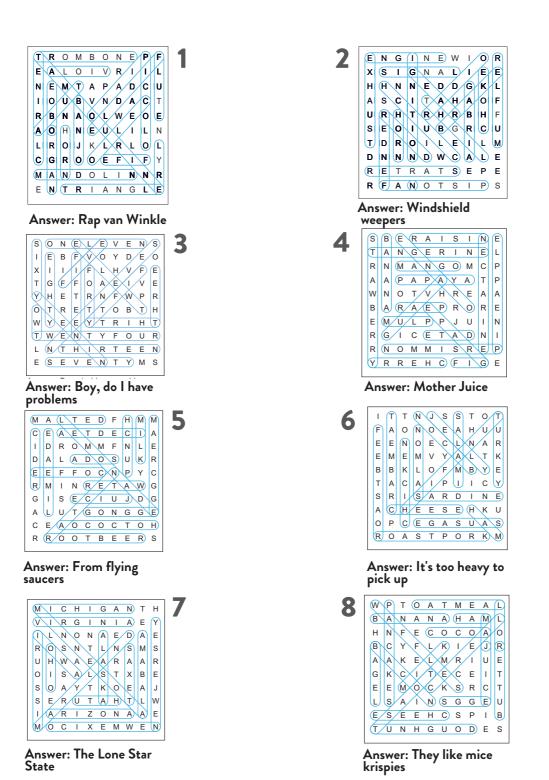

#### RIDDLE SEARCH — MUSICAL INSTRUMENTS

Look up, down, and diagonally, both forward and backward to find every word on the list. Circle each as you find it. When all the words are circled, take the UNUSED letters and write them on the blanks below. Go from left to right and top to bottom to find the answer to this riddle: Which storybook character wrote his own songs?

| BANJO      | _     |       |          | N 4      |          |   |     | _ |   | _          |
|------------|-------|-------|----------|----------|----------|---|-----|---|---|------------|
| CELLO      | T     | R     | O        | M        | В        | O | N   | Ε | Р | F          |
| CLARINET   | E     | Α     | L        | 0        | 1        | V | R   | 1 | 1 | L          |
| FIDDLE     | l NI  | Е     | Ν./      | т        | ٨        | Р | Α   | П | С | IJ         |
| FIFE       | N     | _     | M        | Т        | Α        | P | А   | D | C | U          |
| FLUTE      |       | 0     | U        | В        | V        | Ν | D   | Α | C | Τ          |
| HORN       | R     | В     | Ν        | Α        | 0        | L | W   | Ε | 0 | Ε          |
| LYRE       | '`    | D     | IN       | $\wedge$ | O        | _ | VV  | _ | O | _          |
| MANDOLIN   | A     | 0     | Н        | Ν        | Ε        | U | L   | I | L | N          |
| OBOE       | L     | R     | 0        | J        | K        | L | R   | L | 0 | L          |
| ORGAN      |       |       | Ь        |          |          | _ | _   |   | _ | \ <u>/</u> |
| PIANO      | C     | G     | R        | 0        | 0        | Ε | F   | I | F | Y          |
| PICCOLO    | M     | Α     | Ν        | D        | 0        | L | -   | Ν | Ν | R          |
| TAMBOURINE | ΙE    | Ν     | Т        | R        | 1        | Α | Ν   | G |   | Е          |
| TRIANGLE   | L     | 1.4   | <u>'</u> |          | <u>'</u> |   | 1 1 |   |   |            |
| TROMBONE   |       |       |          |          |          |   |     |   |   |            |
| TUBA       | Riddl | e Ans | wer:     |          |          |   |     |   |   |            |
| VIOLA      |       |       |          |          |          |   |     |   |   |            |

#### **RIDDLE SEARCH — CAR PARTS**

Look up, down, and diagonally, both forward and backward to find every word on the list. Circle each as you find it. When all the words are circled, take the UNUSED letters and write them on the blanks below. Go from left to right and top to bottom to find the answer to this riddle: What equipment is always found on a crying car?

| AIR BAG  |       |                                         |       |      |   |     | \ A /    |          |    |    |
|----------|-------|-----------------------------------------|-------|------|---|-----|----------|----------|----|----|
| BRAKE    | E     | Ν                                       | G     | ı    | N | Ε   | W        | I        | O  | R  |
| CHOKE    | Х     | S                                       | -     | G    | Ν | Α   | L        | -        | Ε  | E  |
| CLUTCH   | Н     | Н                                       | Ν     | Ν    | Е | D   | D        | G        | K  | ᅵᅵ |
| DOOR     | ''    | • • • • • • • • • • • • • • • • • • • • | IN    | IN   | _ | D   | D        | G        | IX | -  |
| ENGINE   | Α     | S                                       | С     | I    | Т | Α   | Н        | Α        | 0  | F  |
| EXHAUST  | lυ    | R                                       | Н     | Т    | R | Н   | R        | В        | Н  | Εl |
| FAN      |       | _                                       | _     | _    |   |     | _        |          |    |    |
| FENDER   | S     | Е                                       | O     | ı    | U | В   | G        | R        | С  | U  |
| GEAR     | Т     | D                                       | R     | 0    | - | L   | Ε        | -        | L  | М  |
| HORN     | _     | N.I.                                    | N I   | N.I. | Г | ۱۸/ | <u> </u> | ۸        |    | _  |
| IGNITION | D     | Ν                                       | N     | N    | D | W   | С        | Α        | L  | E  |
| LIGHT    | R     | Ε                                       | Τ     | R    | Α | Т   | S        | Ε        | Р  | E  |
| MUFFLER  | R     | F                                       | Α     | Ν    | 0 | Т   | S        | 1        | Р  | s  |
| PISTON   |       | <u>'</u>                                |       |      |   | '   |          | <u>'</u> | '  |    |
| RADIO    |       |                                         |       |      |   |     |          |          |    |    |
| SIGNAL   | Riddl | e An                                    | swer: |      |   |     |          |          |    |    |

#### **RIDDLE SEARCH - NUMBERS**

Look up, down, and diagonally, both forward and backward to find every word on the list. Circle each as you find it. When all the words are circled, take the UNUSED letters and write them on the blanks below. Go from left to right and top to bottom to find the answer to this riddle: What did one math book say to the other?

| EIGHTY      |        |          |          |   |          |    |          |          |   |          |
|-------------|--------|----------|----------|---|----------|----|----------|----------|---|----------|
| ELEVEN      | S      | O        | Ν        | Ε | L        | Ε  | V        | Ε        | Ν | S        |
| FIFTEEN     |        | Ε        | В        | F | V        | 0  | Υ        | D        | Ε | 0        |
| FIFTY       |        |          |          |   | _        |    |          |          | _ | _        |
| FIVE        | X      | I        | ı        | ı | F        | L  | Н        | V        | F | Ε        |
| FORTY       | Т      | G        | F        | F | 0        | Α  | Ε        | -        | V | Ε        |
| NINETY      | Y      | Н        | Е        | Т | R        | Ν  | F        | W        | Р | R        |
| ONE         | '      | 11       | L        | ' | Г        | IN | Г        | VV       | Г | Г        |
| SEVENTEEN   | 0      | Τ        | R        | Ε | Т        | Τ  | Ο        | В        | Τ | Н        |
| SEVENTY     | W      | Υ        | Ε        | Ε | Υ        | Т  | R        | I        | Н | Т        |
| SIXTY       | ١ ـ    |          | _        |   | _        |    | _        |          |   | _        |
| THIRTEEN    | T      | W        | Ε        | N | Т        | Y  | F        | 0        | U | R        |
| THIRTY      | L      | Ν        | Т        | Н | 1        | R  | Т        | Ε        | Ε | Ν        |
| THREE       | ΙE     | S        | Е        | V | Е        | Ν  | Т        | Υ        | M | S        |
| TWELVE      | ᆫ      | <u> </u> | <u> </u> |   | <u> </u> |    | <u>'</u> | <u>'</u> |   | <u> </u> |
| TWENTY-FOUR |        |          |          |   |          |    |          |          |   |          |
| TWO         | Riddle | e Ans    | wer:     |   |          |    |          |          |   |          |
|             |        | -,       |          | _ |          |    |          |          |   |          |
|             |        |          | _        |   |          |    |          |          |   |          |

#### **RIDDLE SEARCH — FRUITS**

Look up, down, and diagonally, both forward and backward to find every word on the list. Circle each as you find it. When all the words are circled, take the UNUSED letters and write them on the blanks below. Go from left to right and top to bottom to find the answer to this riddle: Who writes nursery rhymes and squeezes oranges?

| BANANA     |     |      |    |     |      |       |    |          |          |    |
|------------|-----|------|----|-----|------|-------|----|----------|----------|----|
|            | S   | В    | Е  | R   | Α    | 1     | S  | 1        | Ν        | Εl |
| CHERRY     |     | D    | _  | 1 \ |      | •     | O  | •        | 1 1      | -  |
| DATE       | Т   | Α    | Ν  | G   | Ε    | R     |    | Ν        | Ε        | L  |
| FIG        | _   | N.I. | ΝЛ | ۸   | N.I. |       |    | N /      |          |    |
| GRAPE      | R   | N    | M  | Α   | N    | G     | O  | M        | С        | Р  |
| GUAVA      | Α   | Α    | Р  | Α   | Р    | Α     | Υ  | Α        | Т        | Р  |
| MANGO      | W   | N    | 0  | Т   | V    | Н     | R  | Е        | Α        | Α  |
| NECTARINE  | V V | IN   | O  | '   | V    | • • • | 11 | _        | $\wedge$ |    |
| ORANGE     | В   | Α    | R  | Α   | Ε    | Р     | R  | 0        | R        | Е  |
| PAPAYA     | Е   | M    | U  | L   | Р    | Р     | J  | U        | ı        | N  |
| PEAR       |     |      |    |     | _    | _     |    | _        |          | .  |
| PERSIMMON  | R   | G    | ı  | С   | Ε    | Т     | A  | D        | N        | 1  |
| PINEAPPLE  | R   | Ν    | 0  | M   | M    | I     | S  | R        | Ε        | Р  |
| PLUM       | Υ   | R    | R  | Е   | Н    | С     | F  | 1        | G        | Е  |
| RAISIN     | I   |      |    |     |      |       |    | <u> </u> | <u> </u> |    |
| STRAWBERRY |     |      |    |     |      |       |    |          |          |    |

Riddle Answer:

.....

TANGERINE

#### **RIDDLE SEARCH - DRINKS**

Look up, down, and diagonally, both forward and backward to find every word on the list. Circle each as you find it. When all the words are circled, take the UNUSED letters and write them on the blanks below. Go from left to right and top to bottom to find the answer to this riddle: How do Martians drink their tea?

| CIDER     | N 4 | ^ |         |         |     |     |     |      | N 4 | ь л |
|-----------|-----|---|---------|---------|-----|-----|-----|------|-----|-----|
| COFFEE    | M   | Α | L       | Т       | Е   | D   | F   | Н    | M   | M   |
| EGG CREAM | С   | Ε | Α       | Ε       | Τ   | D   | Ε   | С    | I   | Α   |
| EGGNOG    | ١.  | П | В       | $\circ$ | N A | N A | _   | N.I. |     | _   |
| HOT COCOA | '   | D | R       | O       | M   | M   | F   | N    | L   | Ε   |
| ICED TEA  | D   | Α | L       | Α       | D   | 0   | S   | U    | K   | R   |
| JUICE     | ΙE  | E | F       | F       | 0   | С   | Ν   | Р    | Υ   | С   |
| LEMONADE  | -   | _ | '       | '       | O   | O   | 1 1 | •    | '   | O   |
| LIMEADE   | R   | M | I       | Ν       | R   | Ε   | Т   | Α    | W   | G   |
| MALTED    | G   | I | S       | Ε       | С   | I   | U   | J    | D   | G   |
| MILK      |     |   |         | _       |     |     |     |      |     | _   |
| NECTAR    | A   | L | U       | ı       | G   | O   | N   | G    | G   | Ε   |
| PUNCH     | С   | Ε | Α       | 0       | С   | 0   | С   | Т    | 0   | Н   |
| ROOT BEER | _   | В | $\circ$ |         | _   | В   | _   | _    | Ъ   | C   |
| SODA      | R   | R | 0       | 0       | ı   | В   | E   | E    | R   | S   |
| WATER     |     |   |         |         |     |     |     |      |     |     |

Riddle Answer:

.....

#### **RIDDLE SEARCH — SANDWICHES**

Look up, down, and diagonally, both forward and backward to find every word on the list. Circle each as you find it. When all the words are circled, take the UNUSED letters and write them on the blanks below. Go from left to right and top to bottom to find the answer to this riddle: How do you know if there is a giant in your sandwich?

Т

K

M

**BACON CHEESE CHICKEN CRAB MEAT** HAM **JELLY ROAST BEEF** F B **ROAST PORK** Α **SALAMI** SALMON R **SARDINE** S Ε **SAUSAGE** G **TUNA FISH TURKEY** Т

#### **RIDDLE SEARCH — STATES**

Look up, down, and diagonally, both forward and backward to find every word on the list. Circle each as you find it. When all the words are circled, take the UNUSED letters and write them on the blanks below. Go from left to right and top to bottom to find the answer to this riddle: Which state has only one actor in it?

ALABAMA
ALASKA
ARIZONA
IOWA
MARYLAND
MICHIGAN
MINNESOTA
MISSOURI
NEW JERSEY
NEW MEXICO
OHIO
TEXAS
UTAH
VIRGINIA

Riddle Answer: